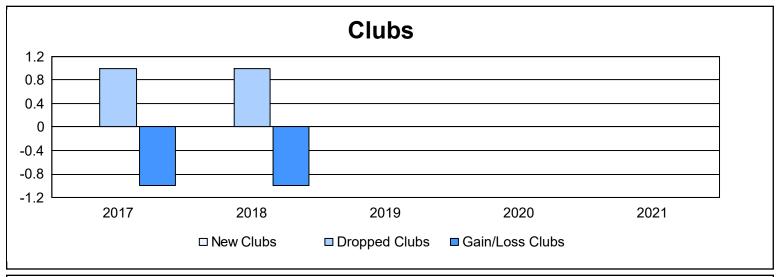

District 38 L

As of June 2021 Cumulative

| Year      | New<br>Clubs | Dropped<br>Clubs | Gain/<br>Loss<br>Clubs | New<br>Members | Charter<br>Members | Reinstate<br>Members | Transfer<br>Members | Total<br>Member<br>Added | Total<br>Members<br>Dropped | Gain/<br>Loss<br>Members |
|-----------|--------------|------------------|------------------------|----------------|--------------------|----------------------|---------------------|--------------------------|-----------------------------|--------------------------|
| 2016-2017 | 0            | 1                | -1                     | 71             | 0                  | 2                    | 0                   | 73                       | 78                          | -5                       |
| 2017-2018 | 0            | 1                | -1                     | 56             | 0                  | 2                    | 0                   | 58                       | 79                          | -21                      |
| 2018-2019 | 0            | 0                | 0                      | 45             | 2                  | 1                    | 4                   | 52                       | 101                         | -49                      |
| 2019-2020 | 0            | 0                | 0                      | 22             | 1                  | 1                    | 0                   | 24                       | 49                          | -25                      |
| 2020-2021 | 0            | 0                | 0                      | 43             | 0                  | 0                    | 4                   | 47                       | 74                          | -27                      |
| Average   | 0            | 0                | 0                      | 47             | 1                  | 1                    | 2                   | 51                       | 76                          | -25                      |